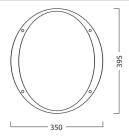

|
|                                       |                  |
| Packaging                             |                  |
| Single packaging type                 | Carton           |
| Product EAN number                    | 5026524549806    |
| Packaging single length / height (cm) | 50.0             |
| Packaging single width (cm)           | 50.0             |
| Packaging single depth (cm)           | 20.0             |
| Units per outer package               | 1                |
| Packaging outer length / height (cm)  | 50.0             |
| Packaging outer width (cm)            | 50.0             |
| Packaging outer depth (cm)            | 20.0             |

### **PHOTOMETRY**





# Brio IP65 LED - Vandal Resistant BRIO IP55VR LED 4000K 4054980





#### **TECHNICAL DRAWINGS**