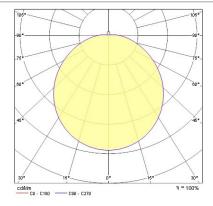

uct Width (mm)            | 358              |
| Weight (kg)                           | 3.0              |
|                                       |                  |
| Packaging                             |                  |
| Single packaging type                 | Carton           |
| Product EAN number                    | 5026524549806    |
| Packaging single length / height (cm) | 50.0             |
| Packaging single width (cm)           | 50.0             |
| Packaging single depth (cm)           | 20.0             |
| Units per outer package               | 1                |
| Packaging outer length / height (cm)  | 50.0             |
| Packaging outer width (cm)            | 50.0             |
| Packaging outer depth (cm)            | 20.0             |

### **PHOTOMETRY**





# Brio IP65 LED - Vandal Resistant BRIO IP55VR LED 4000K 4054980





#### **TECHNICAL DRAWINGS**