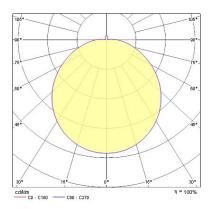

| 3.0              |
|                                       |                  |
| Packaging                             |                  |
| Single packaging type                 | Carton           |
| Product EAN number                    | 5026524549806    |
| Packaging single length / height (cm) | 50.0             |
| Packaging single width (cm)           | 50.0             |
| Packaging single depth (cm)           | 20.0             |
| Units per outer package               | 1                |
| Packaging outer length / height (cm)  | 50.0             |
| Packaging outer width (cm)            | 50.0             |
| Packaging outer depth (cm)            | 20.0             |

### **PHOTOMETRY**





# Brio IP65 LED - Vandal Resistant BRIO IP55VR LED 4000K 4054980





#### **TECHNICAL DRAWINGS**