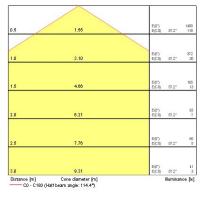

| 3.0              |
|                                       |                  |
| Packaging                             |                  |
| Single packaging type                 | Carton           |
| Product EAN number                    | 5026524549806    |
| Packaging single length / height (cm) | 50.0             |
| Packaging single width (cm)           | 50.0             |
| Packaging single depth (cm)           | 20.0             |
| Units per outer package               | 1                |
| Packaging outer length / height (cm)  | 50.0             |
| Packaging outer width (cm)            | 50.0             |
| Packaging outer depth (cm)            | 20.0             |

### **PHOTOMETRY**





# Brio IP65 LED - Vandal Resistant BRIO IP55VR LED 4000K 4054980





#### **TECHNICAL DRAWINGS**