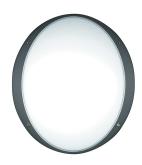

### Brio IP65 LED - Vandal Resistant BRIO IP55VR LED 4000K 4054980

### PRODUCT OVERVIEW

| Product name           | BRIO IP55VR LED 4000K                                     |
|------------------------|-----------------------------------------------------------|
| Technology             | LED                                                       |
| Housing                | Aluminium                                                 |
| Mount                  | Wall surface mounted                                      |
| Environment            | Exterior Interior                                         |
| General application    | Logistics & Industry, Museums & Galleries, Office, Retail |
| ETIM Class             | EC002892                                                  |
| E-number FI            | 4579202                                                   |
| Colour temperature (K) | 4000                                                      |
| Electrical protection  | Class II                                                  |
| Control gear mounting  | Integral                                                  |
| Housing colour         | Black                                                     |
| IP rating              | IP55                                                      |
| IK rating              | IK10                                                      |
| Product EAN number     | 5026524549806                                             |