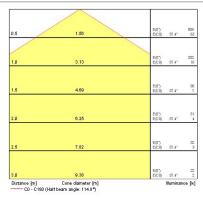

t Width (mm)            | 358              |
| Weight (kg)                           | 3.0              |
|                                       |                  |
| Packaging                             |                  |
| Single packaging type                 | Carton           |
| Product EAN number                    | 5026524549806    |
| Packaging single length / height (cm) | 50.0             |
| Packaging single width (cm)           | 50.0             |
| Packaging single depth (cm)           | 20.0             |
| Units per outer package               | 1                |
| Packaging outer length / height (cm)  | 50.0             |
| Packaging outer width (cm)            | 50.0             |
| Packaging outer depth (cm)            | 20.0             |

### **PHOTOMETRY**





# Brio IP65 LED - Vandal Resistant BRIO IP55VR LED 4000K 4054980





#### **TECHNICAL DRAWINGS**